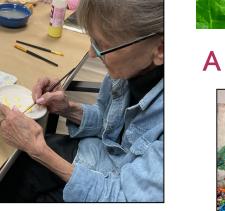

**Petite Pumpkin Plates:** Residents were treated to a special visit by Lori Blevins who brought ceramic pumpkin plates for residents to paint. It was a packed house with resident artists such as Sally and Linda in attendance.