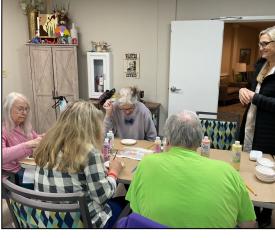

**Petite Pumpkin Plates:** Residents were treated to a special visit by Lori Blevins who brought ceramic pumpkin plates for residents to paint. It was a packed house with resident artists such as Sally and Linda in attendance.